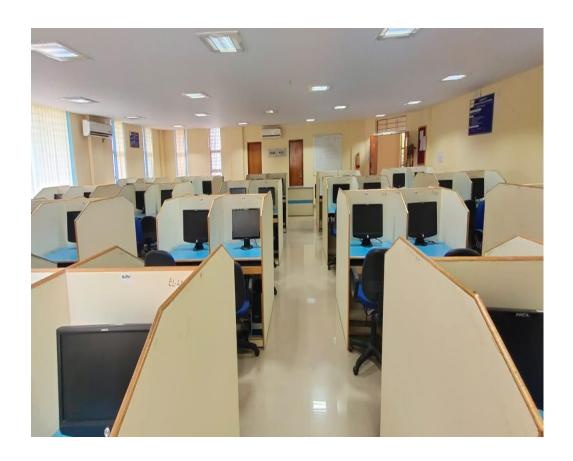

|                                                  | Department of Computer Science and<br>Engineering                |                           |
|--------------------------------------------------|------------------------------------------------------------------|---------------------------|
|                                                  | Sri Jayachamarajendra College of Engineering,<br>Mysuru- 570 006 |                           |
| Functional English Lab                           |                                                                  |                           |
| • Staff In-                                      | charge                                                           | : Prof. SHWETHA P M       |
|                                                  |                                                                  |                           |
| • Technical / Supporting Staff : RAVICHANDRA S R |                                                                  |                           |
|                                                  |                                                                  |                           |
|                                                  |                                                                  |                           |
| • Utilisatio                                     | n                                                                | : • Practical/Tutorials   |
|                                                  |                                                                  | Campus Selection          |
|                                                  |                                                                  | Online Examination        |
|                                                  |                                                                  | Digital Valuation         |
|                                                  |                                                                  | • Workshops and Webinars. |
|                                                  |                                                                  |                           |
| Facilities                                       | available                                                        | :                         |

- Desktop Computers : HCL Infinity Pentium-IV 80 Nos.
- Network devices: CISCO WS 2960 48TTL 48 Port
- Fast Ethernet Switch : 02 Nos.
- Air conditioners : 05 Nos..
- Fire Extinguisher : 02 Nos.
- Uninterpretable Power Supply: Alpha 15 KVA 02 Nos.