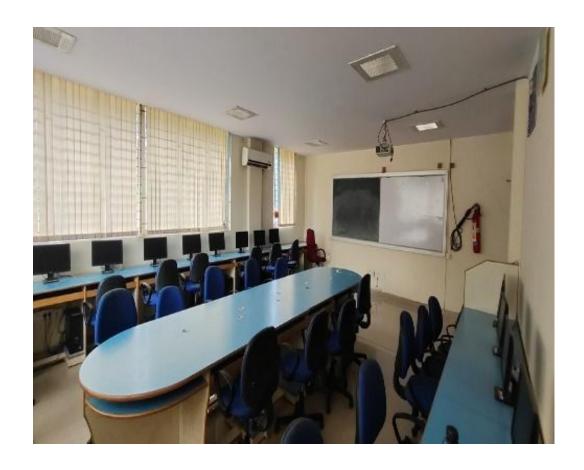

## Sri Jayachamarajendra College of Engineering, Mysuru- 570 006

| PG and Research Lab |                              |   |                                                                                                                                                                                                 |
|---------------------|------------------------------|---|-------------------------------------------------------------------------------------------------------------------------------------------------------------------------------------------------|
| •                   | Staff In-charge              | : | Prof. PARASHIVA MURTHY B M                                                                                                                                                                      |
| •                   | Technical / Supporting Staff | : | D N CHANDRAKALA                                                                                                                                                                                 |
| •                   | Utilisation                  | : | <ul> <li>Practical/Tutorials</li> <li>Project &amp; Research works</li> <li>Campus Selection</li> <li>Online Examination</li> <li>Digital Valuation</li> <li>Workshops and Webinars.</li> </ul> |
| •                   | Facilities available         | : |                                                                                                                                                                                                 |

• Desktop Computers: DELL VOSTRO 3900 - 18 Nos.

• HITACHI LCD Multimedia Projector

• Network devices: CISCO WS 2960 48TTL 48 Port

• Fast Ethernet Switch : 02 Nos.

• Air conditioners : 02 Nos..

• Fire Extinguisher

• Uninterpretable Power Supply: Alpha 10 KVA