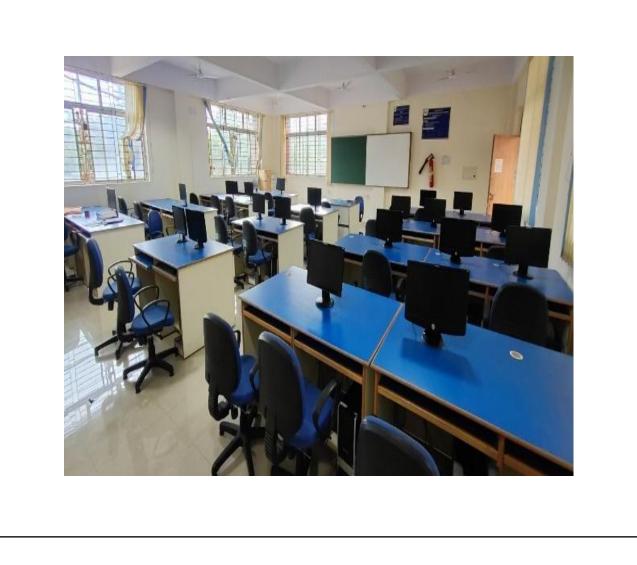

|                                                                                        | Department of Computer Science and<br>Engineering                |
|----------------------------------------------------------------------------------------|------------------------------------------------------------------|
|                                                                                        | Sri Jayachamarajendra College of Engineering,<br>Mysuru- 570 006 |
| Hardware Lab                                                                           |                                                                  |
| • Staff In-charge : Dr. G MADHUSUDHAN                                                  |                                                                  |
|                                                                                        |                                                                  |
| • Technical / Supporting Staff : JAGADEESH L                                           |                                                                  |
|                                                                                        |                                                                  |
|                                                                                        |                                                                  |
| <ul> <li>Utilisation : Practical/Tutorials</li> <li>Workshops and Webinars.</li> </ul> |                                                                  |
|                                                                                        |                                                                  |
| • Facilities available :                                                               |                                                                  |
| • Desktop Computers : 1) HCL Intel Core Duo - 15 Nos.                                  |                                                                  |
| 2) DELL OptiPlex <sup>™</sup> 7070 - 10 Nos                                            |                                                                  |
| • Network devices: CISCO WS 2960 48TTL 48 Port                                         |                                                                  |
| • Fast Ethernet Switch : 02 Nos.                                                       |                                                                  |
| • Fire Extinguisher                                                                    |                                                                  |
| • Power Supply: Alpha 10 KVA UPS                                                       |                                                                  |
|                                                                                        |                                                                  |
|                                                                                        |                                                                  |
|                                                                                        |                                                                  |
|                                                                                        |                                                                  |