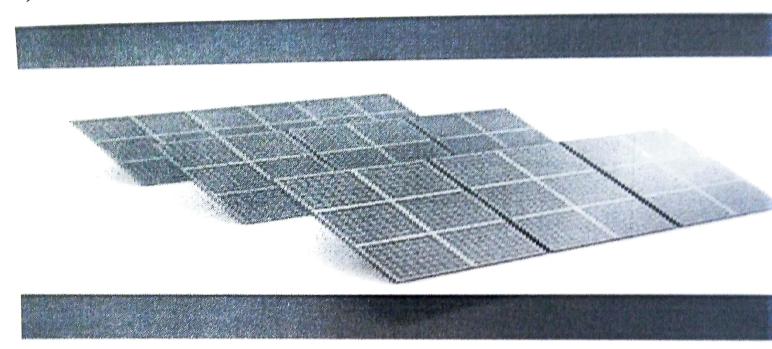

# Services provided by the neutile:

1)

Neulite solar power types

Solar Power plants can be configured on mode of operation provides

- Offgrid solar power plant
- Ongrid grid tied solar power plant
- Ongrid grid interactive solar power plant.