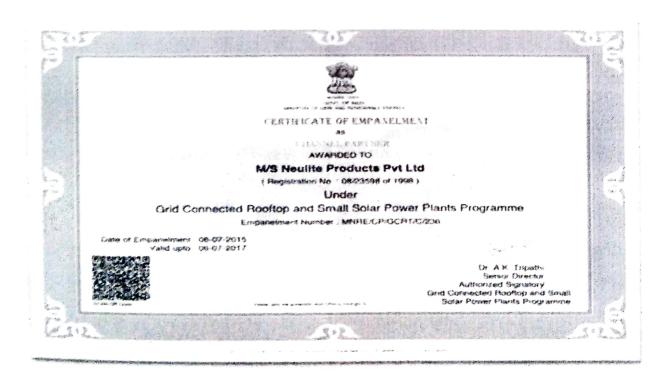

# Services provided by the neutile:

1)

Neulite solar power types

Solar Power plants can be configured on mode of operation provides

- Offgrid solar power plant
- Ongrid grid tied solar power plant
- Ongrid grid interactive solar power plant.