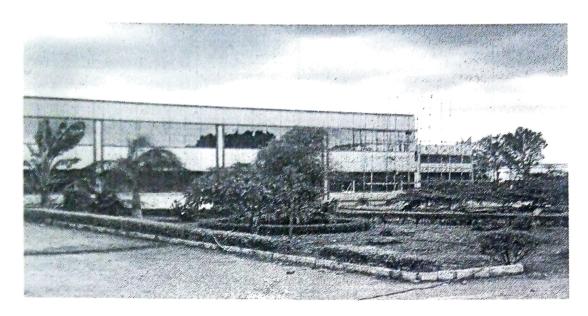

## **Neulite Private Limited**

Neulite is a comprehensive one point source for PCB designing, Material sourcing, Manufacturing and Testing. Located in Mysore's industrial area our facility is well known for its infra and workforce. An efficient workflow is maintained across the facility by creating specialized zones as:

• DTA Unit: Domestic Tariff Area (6250 sqft)

• EHTP Unit: Electronic Hardware Tech Park (3175 sqft)